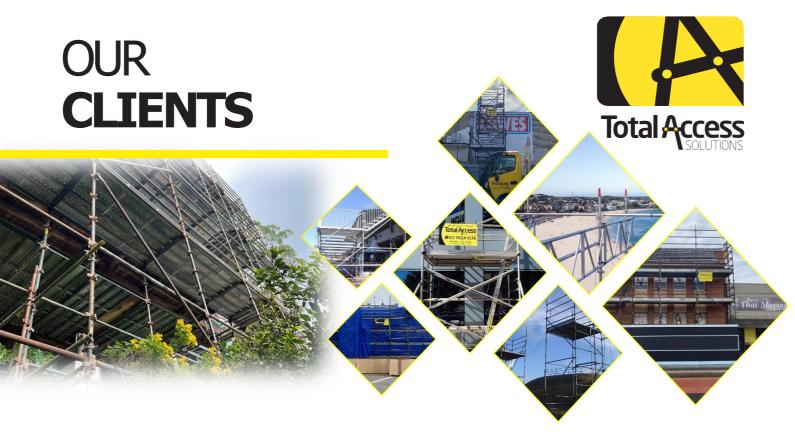

- → Structial Building
- → Mattbuild
- → Sydney City Toyota
- → Corvus Primesite
- → Sydney Remedial Group
- → Sutherland Shire Council
- → FDC Fitout & Construction

Total Access Solutions has a strong commitment to safety, implementing and following a high-level Safety Management System, and complying with the current Australian Standards. We are committed to offering our dients a great service, with an emphasis on communication and reliability. We are here to work with you.